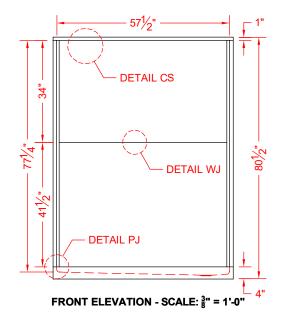

page 1 of 2

DETAIL CS - SCALE: N.T.S. CROSS SECTION DETAIL

DETAIL CD - SCALE: 3" = 1'-0"
CORNER DETAIL

DETAIL PJ - SCALE: 3" = 1'-0" PAN JOINT DETAIL

DRYWALL DETAIL

DETAIL WJ - SCALE: 3" = 1'-0"
WALL JOINT DETAIL