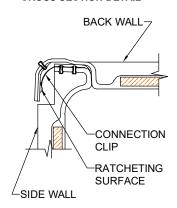

page 1 of 2

DETAIL CS - SCALE: N.T.S. CROSS SECTION DETAIL

DETAIL CD - SCALE: 3" = 1'-0"
CORNER DETAIL

DETAIL PJ - SCALE: 3" = 1'-0" PAN JOINT DETAIL

DRYWALL DETAIL

DETAIL WJ - SCALE: 3" = 1'-0"
WALL JOINT DETAIL