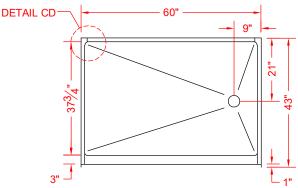

### \*ALL ACCESSORIES OPTIONAL

TOP VIEW - SCALE 3" = 1'-0"

#### \* - SEE BACK FOR DETAIL SECTIONS