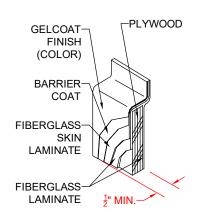

page 1 of 2

DETAIL CS - SCALE: N.T.S. CROSS SECTION DETAIL

DETAIL CD - SCALE: 3" = 1'-0"
CORNER DETAIL

DETAIL PJ - SCALE: 3" = 1'-0" PAN JOINT DETAIL

DRYWALL DETAIL

DETAIL WJ - SCALE: 3" = 1'-0"
WALL JOINT DETAIL

#### Features:

- -Molded, five-piece gelcoat/fiberglass barrier free shower module
- -"Eight Inch Tile" wall finish, white (standard) -Integral full wood backing for strength and unlimited accessory placement

#### PRODUCT SPECIFICATIONS:

- -Multi-piece shower module shall be constructed of gelcoat/fiberglass with full integral plywood backing in the walls -Rough-In: Stud opening +1/4" -0" Nominal Dimensions.
- C.S.I. FORMAT SPECIFICATION TEXT AVAILABLE