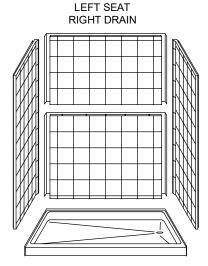

# REMODELER

PERSPECTIVE VIEW - N.T.S.

**MODEL SHOWN HERE AS:** 

RIGHT PLUMBING

ASSEMBLY VIEW - N.T.S.