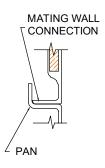

page 1 of 2

DETAIL CS - SCALE: N.T.S. CROSS SECTION DETAIL

DETAIL CD - SCALE: 3" = 1'-0"
CORNER DETAIL

DETAIL PJ - SCALE: 3" = 1'-0" PAN JOINT DETAIL

DRYWALL DETAIL

DETAIL WJ - SCALE: 3" = 1'-0"
WALL JOINT DETAIL