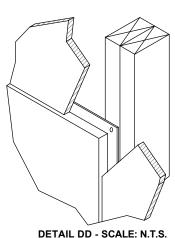

page 1 of 2

DETAIL CS - SCALE: N.T.S. CROSS SECTION DETAIL

DETAIL CD - SCALE: 3" = 1'-0"
CORNER DETAIL

DETAIL PJ - SCALE: 3" = 1'-0" PAN JOINT DETAIL

DRYWALL DETAIL

DETAIL WJ - SCALE: 3" = 1'-0"
WALL JOINT DETAIL