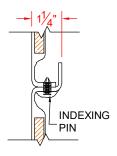

page 1 of 2

DETAIL CS - SCALE: N.T.S. CROSS SECTION DETAIL

DETAIL CD - SCALE: 3" = 1'-0"
CORNER DETAIL

DETAIL PJ - SCALE: 3" = 1'-0" PAN JOINT DETAIL

DRYWALL DETAIL

DETAIL WJ - SCALE: 3" = 1'-0"
WALL JOINT DETAIL