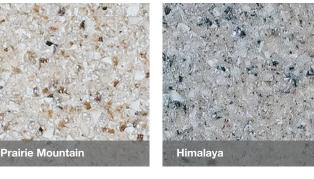

## Molten Stone

#### Rock solid durability with a sense of style

Get the look of real stone without the upkeep. Bestbath's Molten Stone finish gives you the rich, variegated appearance of granite that is UV, fire, chemical and stain resistant. With almost unlimited design potential, the possibilities are limited only by your imagination. Best of all, it's as tough as it is good looking.

#### **Molten Stone Stock Colors**

**Every Molten Stone product ships** with color-match silicone for installation of multi-piece units and accessories.

Combine with other accent or stock gelcoat colors for a unique look.