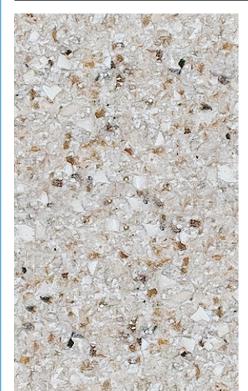

## Molten Stone

#### Rock solid durability with a sense of style

Get the look of real stone without the upkeep. Bestbath's Molten Stone finish gives you the rich, variegated appearance of granite that is UV, fire, chemical and stain resistant. With almost unlimited design potential, the possibilities are limited only by your imagination. Best of all, it's as tough as it is good looking.

#### **Molten Stone Stock Colors**

**Every Molten Stone product ships** with color-match silicone for installation of multi-piece units and accessories.

Combine with other accent or stock gelcoat colors for a unique look.