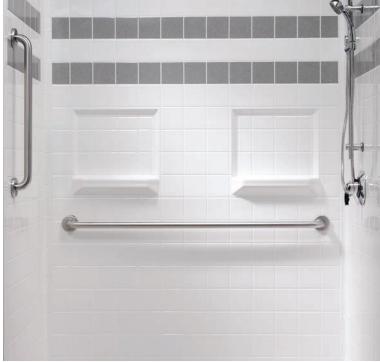

## Gelcoat Colors

#### Proven, Beautiful

Bestbath's stock gelcoat colors are economical, durable and beautiful. Applied over our exclusive barrier coat, our gelcoat is smooth and beautiful to deliver a market-leading luster and finish.

Bestbath supplies color matched silicone for the installation of multi-piece units and accessories in Gelcoat Colors.