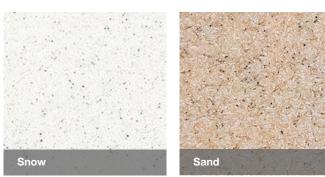

## Molten Stone

#### Rock solid durability with a sense of style

Get the look of real stone without the upkeep. Bestbath's Molten Stone finish gives you the rich, variegated appearance of granite that is UV, fire, chemical and stain resistant. With almost unlimited design potential, the possibilities are limited only by your imagination. Best of all, it's as tough as it is good looking.

#### **Molten Stone Stock Colors**

**Every Molten Stone product ships** with color-match silicone for installation of multi-piece units and accessories.

Combine with other accent or stock gelcoat colors for a unique look.