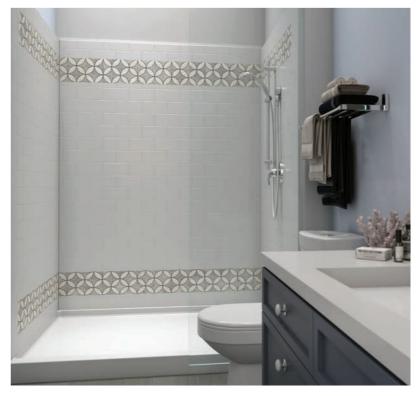

## Customize with Color

Match any decor and add value to any bathroom with quality color by Bestbath:

- **Molten Stone** provides the look of stone with none of the hassle.
- Accent colors allow you to choose from a limitless rainbow of options for accent tiles or custom designs.
- Stock Gelcoat colors are an economical option that delivers a rich, durable finish.