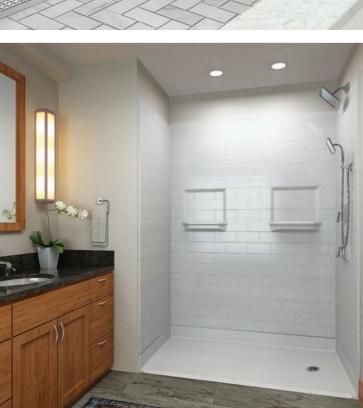

#### Rock solid durability with a sense of style

Get the look of real stone without the upkeep. Bestbath's Molten Stone finish gives you the rich, variegated appearance of granite that is UV, fire, chemical and stain resistant. With almost unlimited design potential, the possibilities are limited only by your imagination. Best of all, it's as tough as it is good looking.

#### **Molten Stone Stock Colors**

**Every Molten Stone product ships** with color-match silicone for installation of multi-piece units and accessories.

Combine with other accent or stock gelcoat colors for a unique look.